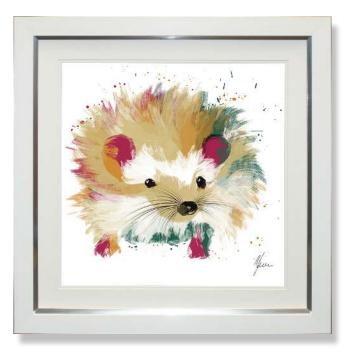

Large 99 x 99 cm Medium 62 x 62 cm On Mirror 87 x 87 cm

CC933m Multi-Hedgehog 69 x 69 cm

Small version 50 x 50 cm

CC934m Multi-Squirrel 69 x 69 cm