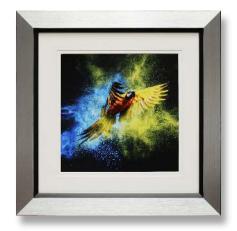

CC972 Starlings on a Telegraph Wire 42 x 137 cm

CC973 Swallows Waiting To Go 42 x 137 cm

CC832LA Flying Colours II 87 x 87 with Liquid Art

CC833LA Flying Colours III 87 x 87 with Liquid Art

These are available in 3 sizes