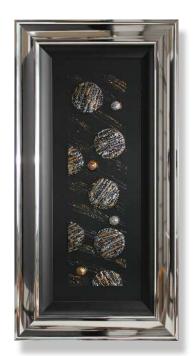

## SPHERES

For more Spheres and Abstracts - Click this LINK

CC457LA Planet Reflections 72 x 122 cm with Liquid Art

1G6161LA Golden Spheres 72 x 122 cm with Liquid Art

CC711LA Silver Hill 7 72 x 122 cm with Liquid Art

CC458LA Silver Ring 72 x 122 cm with Liquid Art