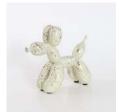

# Balloon Dogs

#### **SCULPTURE**

Marbled - Light and subtle Splashed - bold

Crackled - surface effect Two Tone - base coat tones

Available in these sizes 32 x 35 x 14 cm Large 19 x 19 x 7 cm Small

For more information visit our Website Sculpture Page

CS113 Patch (Berry) Splash

CS121 Storm (Blue) Two Tone