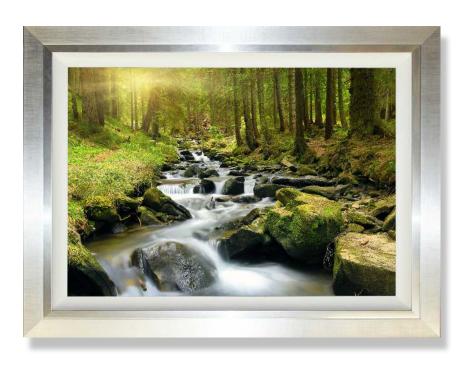

## LANDSCAPES

CC1293 Mountain Stream 114 x 84 cm

CC949 Morning Sun Peak District 114 x 84 cm

CC980 Celebration Bouquet I 90 x 90 cm

CC990 Celebration Bouquet II 90 x 90 cm

These are available in 3 sizes

90 x 90 cm Large