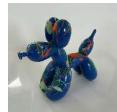

# Balloon Dogs

#### **SCULPTURE**

Marbled - Light and subtle Splashed - bold

Crackled - surface effect Two Tone - base coat tones

Available in these sizes 32 x 35 x 14 cm Large 19 x 19 x 7 cm Small

For more information visit our Website Sculpture Page

CS113 Patch (Berry) Splash

CS121 Storm (Blue) Two Tone