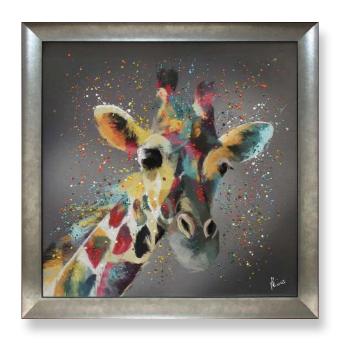

# Dn Safari

CC1168 Multi Elephant II on Grey 99 x 99 cm Also available with LIQUID ART

CC1169LA Multi Giraffe on Grey (Liquid Art) 99 x 99 cm Also available with LIQUID ART

These are available in plain or with liquid art in these sizes Large 99 x 99 cm