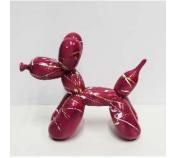

# Balloon Dogs

#### **SCULPTURE**

Marbled - Light and subtle Splashed - bold

Crackled - surface effect Two Tone - base coat tones

Available in these sizes 32 x 35 x 14 cm Large 19 x 19 x 7 cm Small

For more information visit our Website Sculpture Page

CS113 Patch (Berry) Splash

CS121 Storm (Blue) Two Tone