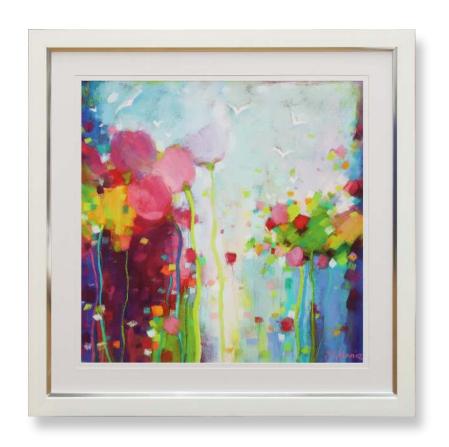

## FLORALS

CC953 The Meadow Flourishing 90 x 90 cm

CC954 The Garden Awakening 90 x 90 cm

These are available in 2 sizes

Large 90 x 90 cm Medium 69 x 69 cm

The see more framed prints with a Nature theme - Click this LINK