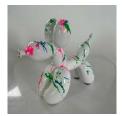

# Balloon Dogs

#### **SCULPTURE**

Marbled - Light and subtle Splashed - bold

Crackled - surface effect Two Tone - base coat tones

Available in these sizes 32 x 35 x 14 cm Large 19 x 19 x 7 cm Small

For more information visit our Website Sculpture Page