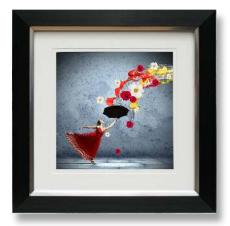

# Cocktails

CC1085LA Gin Bar (Liquid) 73 x 123 cm

CC1086LA Shaken Not Stirred 73 x 73 cm

CC1087LA Mother's Ruin 73 x 73 cm