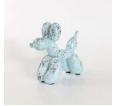

# Balloon Dogs

#### **SCULPTURE**

Marbled - Light and subtle Splashed - bold

Crackled - surface effect Two Tone - base coat tones

Available in these sizes 32 x 35 x 14 cm Large 19 x 19 x 7 cm Small

For more information visit our Website Sculpture Page