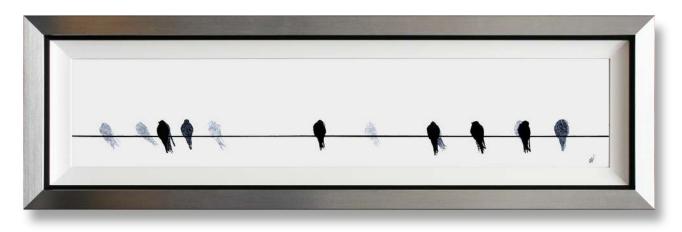

CC972 Starlings on a Telegraph Wire 42 x 137 cm

CC973 Swallows Waiting To Go 42 x 137 cm

CC832LA Flying Colours II 87 x 87 with Liquid Art

CC833LA Flying Colours III 87 x 87 with Liquid Art

These are available in 3 sizes