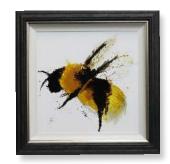

# The Bee Collection

CC893LA Scruffy Bumblebee III (Liquid)

CC857LA Scruffy Bumblebee II (Liquid)

CC893m Scruffy Bumblebee III

CC857m Scruffy Bumblebee II

CC857gLA Scruffy Bumblebee II (GREY) 82.5 x 82.5 cm with Liquid Art