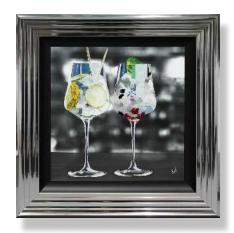

# Cocktails

CC1085LA Gin Bar (Liquid) 73 x 123 cm

CC1086LA Shaken Not Stirred 73 x 73 cm

CC1087LA Mother's Ruin 73 x 73 cm