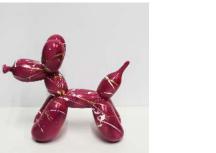

# Balloon Dogs

#### **SCULPTURE**

Marbled - Light and subtle Splashed - bold

Crackled - surface effect Two Tone - base coat tones

Available in these sizes 32 x 35 x 14 cm Large 19 x 19 x 7 cm Small

For more information visit our Website Sculpture Page