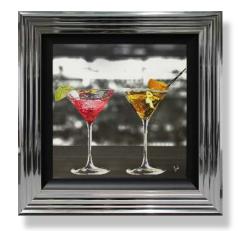

# Cocktails

CC1085LA Gin Bar (Liquid) 73 x 123 cm

CC1086LA Shaken Not Stirred 73 x 73 cm

CC1087LA Mother's Ruin 73 x 73 cm