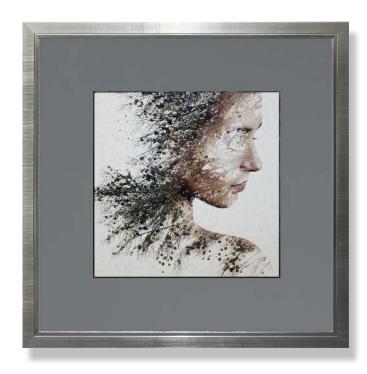

CC960 Silver Birches, Spring 69 x 69 cm

CC962 Silver Birches, Autumn 69 x 69 cm

CC961 Silver Birches, Summer 69 x 69 cm

CC963 Silver Birches, Winter 69 x 69 cm

CC738LA Tree Of Love (Liquid) 124 x 74 cm with Liquid Art

These framed prints are available with Liquid Art

Liquid Art is a skilled hand finished application that complements the print image. Framed prints are beautifully embellished by UK artists, incorporating sparlking crystals to give the finished piece a 3 dimensional effect and eye-catching sparkle.