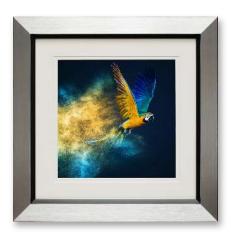

CC972 Starlings on a Telegraph Wire 42 x 137 cm

CC973 Swallows Waiting To Go 42 x 137 cm

CC832LA Flying Colours II 87 x 87 with Liquid Art

CC833LA Flying Colours III 87 x 87 with Liquid Art

These are available in 3 sizes