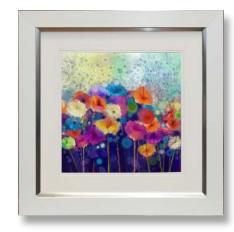

## FLORALS

CC953 The Meadow Flourishing 90 x 90 cm

CC954 The Garden Awakening 90 x 90 cm

These are available in 2 sizes

Large 90 x 90 cm Medium 69 x 69 cm

The see more framed prints with a Nature theme - Click this LINK