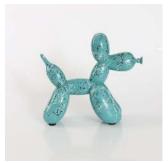

# Balloon Dogs

#### **SCULPTURE**

Marbled - Light and subtle Splashed - bold

Crackled - surface effect Two Tone - base coat tones

Available in these sizes 32 x 35 x 14 cm Large 19 x 19 x 7 cm Small

For more information visit our Website Sculpture Page

CS113 Patch (Berry) Splash

CS121 Storm (Blue) Two Tone