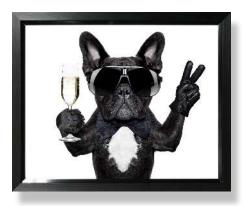

#### DOGS

CC1289 Cool Prosecco Hound 69 x 84 cm

CC1 290 Cool Martini Hound 69 x 84 cm

CC1 289s Cool Prosecco Hound 45 x 55 cm

CC1290s Cool Martini Hound 45 x 55 cm

CC1128LA Dark Astral I 102 x 52 cm

CC1129LA Dark Astral Panel II 102 x 52 cm