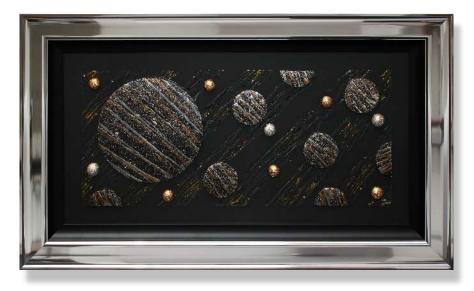

## SPHERES

For more Spheres and Abstracts - Click this LINK

CC457LA Planet Reflections 72 x 122 cm with Liquid Art

1G6161LA Golden Spheres 72 x 122 cm with Liquid Art

CC711LA Silver Hill 7 72 x 122 cm with Liquid Art

CC458LA Silver Ring 72 x 122 cm with Liquid Art

#### **SPHERES**

CC202LA Silver Spheres Square Left 83 x 83 cm with Liquid Art

CC203LA Silver Spheres Square Right 83 x 83 cm with Liquid Art

CC201LA Silver Sphere 72 x 122 cm with Liquid Art

CC1229LAhs2 World Turning II 91 x 91 cm