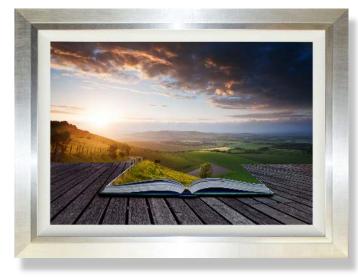

# Landscape Book Prints

#### **TREES**

CC981 The Gardening Book 114 x 84 cm

CC1151 Travel Book 114 x 84 cm

CC1267 River Guide 114 x 84 cm

CC1268 A Leaf out of One's Book 114 x 84 cm

CC1267m 63 x 87 cm

CC1268m 63 x 87 cm

CC1267s 59 5 x 49 cm