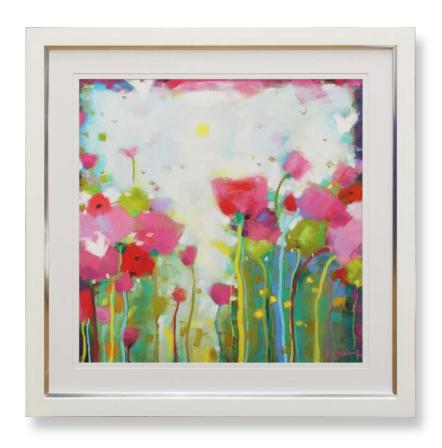

## FLORALS

CC953 The Meadow Flourishing 90 x 90 cm

CC954 The Garden Awakening 90 x 90 cm

These are available in 2 sizes

Large 90 x 90 cm Medium 69 x 69 cm

The see more framed prints with a Nature theme - Click this LINK