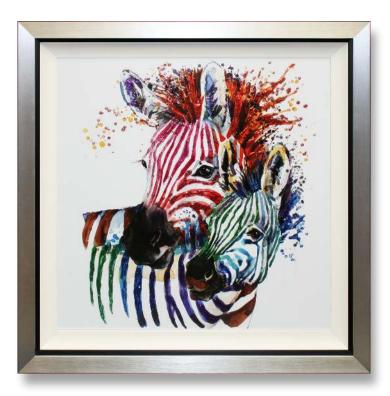

#### ZEBRAS

CC839LA Party Zebras (Liquid) 87 x 87 cm with Liquid Art

CC895LA Party Zebras II (Liquid) 87 x 87 cm with Liquid Art

These are available in 3 sizes

Large 90 x 90 cm Medium 69 x 69 cm Small 50 x 50 cm see p49/50