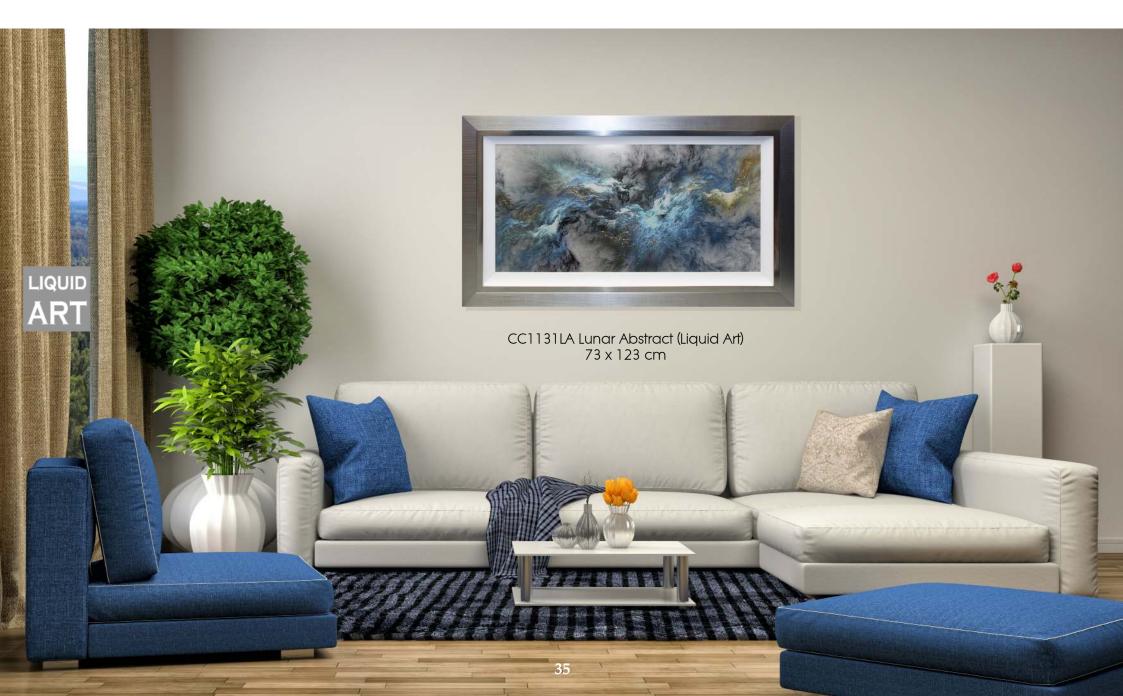

#### **ABSTRACTS**

CC1131LA-GM Lunar Abstract

CC983LA-GM Solar Abstract

CC1131LA Lunar Abstract (Liquid Art) 73 x 123 cm

CC983LA Solar Abstract (Liquid Art) 72 x 122 cm

CC978LA Tidal Abstract I (Liquid Art) Size 97 x 72 cm