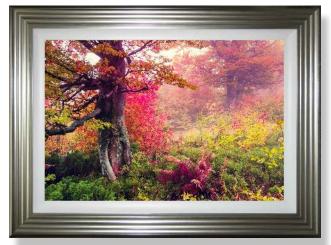

image. Framed prints are beautifully embellished by UK artists, incorporating sparlking crystals to give the finished piece a 3 dimensional effect and eye-catching sparkle.



CC827LA Tree Of Humanity 124 x 74 cm with Liquid Art



CC984 Tree of Love II 90 x 90 cm

These are available in 3 sizes

Large 90 x 90 cm Medium 69 x 69 cm Small 50 x 50 cm



CC985 Tree of Love III 90 x 90 cm

SMALL PRINT VERSIONS See page 49/50



CC984s Tree of Love II 50 x 50 cm Frame



CC985s Tree of Love III 50 x 50 cm Frame

# Landscape Book Prints

#### **TREES**



CC981 The Gardening Book 114 x 84 cm



CC1151 Travel Book 114 x 84 cm



CC1267 River Guide 114 x 84 cm



CC1268 A Leaf out of One's Book 114 x 84 cm



CC1267m 63 x 87 cm



CC1268m 63 x 87 cm



CC1267s 59 5 x 49 cm



CC1268s 59 5 x 49 cm



CC1274 Turning Leaves I 83 x 113 cm



CC1274m Turning Leaves I 63 x 87 cm



CC1274s Turning Leaves I 59.5 x 49 cm



CC1275 Turning Leaves II 83 x 113 cm



CC1275m Turning Leaves II 63 x 87 cm



CC1275s Turning Leaves II 59.5 x 49 cm

## SEASCAPES



CC968 A Jura Sunset 83 x 83 cm



CC969 Machair Wild Cotton 83 x 83 cm



CC995 Reflets I 67 x 67 cm



CC996 Reflets II 67 x 67 cm



CC792LA Les Barques 123 x 73 cm with Liquid Art



## SCENES



CC1132LA Rialto Bridge Liquid Art 114 x 84 cm

## STREETSCENES



## STREETSCENES



CC982 A Second Date in Paris 103 x 83 cm





For more Framed Citycapes - Click this LINK









LIQUID

## SCENES



DETAIL



CC1144LA Undisturbed (liquid) 114 x 84 cm

### COASTAL SCENES



CC1269 Mevagissey 114 x 84 cm



CC1269m Mevagissey 63 x 87 cm