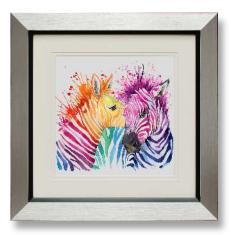

#### ZEBRAS

CC839LA Party Zebras (Liquid) 87 x 87 cm with Liquid Art

CC895LA Party Zebras II (Liquid) 87 x 87 cm with Liquid Art

These are available in 3 sizes

Large 90 x 90 cm Medium 69 x 69 cm Small 50 x 50 cm see p49/50