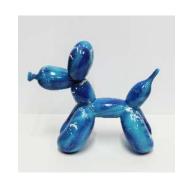

# Balloon Dogs

#### **SCULPTURE**

Marbled - Light and subtle Splashed - bold

Crackled - surface effect Two Tone - base coat tones

Available in these sizes 32 x 35 x 14 cm Large 19 x 19 x 7 cm Small

For more information visit our Website Sculpture Page

CS113 Patch (Berry) Splash

CS121 Storm (Blue) Two Tone