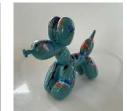

# Balloon Dogs

#### **SCULPTURE**

Marbled - Light and subtle Splashed - bold

Crackled - surface effect Two Tone - base coat tones

Available in these sizes 32 x 35 x 14 cm Large 19 x 19 x 7 cm Small

For more information visit our Website Sculpture Page