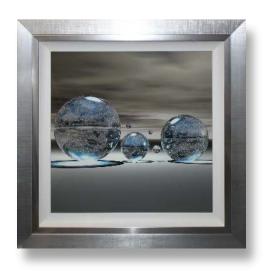

## SPHERES

For more Spheres and Abstracts - Click this LINK

CC457LA Planet Reflections 72 x 122 cm with Liquid Art

1G6161LA Golden Spheres 72 x 122 cm with Liquid Art

CC711LA Silver Hill 7 72 x 122 cm with Liquid Art

CC458LA Silver Ring 72 x 122 cm with Liquid Art

#### **SPHERES**

CC202LA Silver Spheres Square Left 83 x 83 cm with Liquid Art

CC203LA Silver Spheres Square Right 83 x 83 cm with Liquid Art

CC201LA Silver Sphere 72 x 122 cm with Liquid Art

CC1229LAhs2 World Turning II 91 x 91 cm