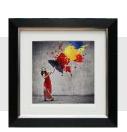

#### COLOURFUL

CC976LA Les Parapluies I 92.5 x 92.5 cm with Liquid Art

CC977LA Les Parapluies II 92.5 x 92.5 cm with Liquid Art

These are available in 3 sizes

Large 92.5 x 92.5 cm

Medium 72.5 x 72.5 cm

Small 50 x 50 cm see p49/50