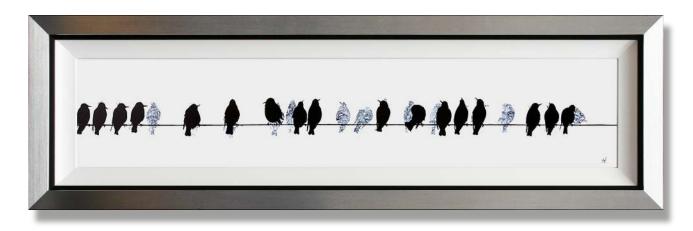

CC972 Starlings on a Telegraph Wire 42 x 137 cm

CC973 Swallows Waiting To Go 42 x 137 cm

CC832LA Flying Colours II 87 x 87 with Liquid Art

CC833LA Flying Colours III 87 x 87 with Liquid Art

These are available in 3 sizes