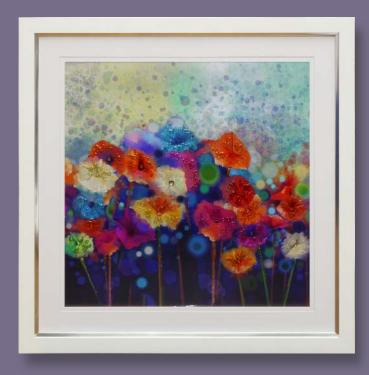

## FLORALS

CC953 The Meadow Flourishing 90 x 90 cm

CC954 The Garden Awakening 90 x 90 cm

These are available in 2 sizes

Large 90 x 90 cm Medium 69 x 69 cm

The see more framed prints with a Nature theme - Click this LINK