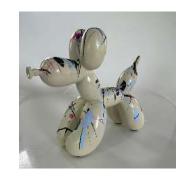

# Balloon Dogs

#### **SCULPTURE**

Marbled - Light and subtle Splashed - bold

Crackled - surface effect Two Tone - base coat tones

Available in these sizes 32 x 35 x 14 cm Large 19 x 19 x 7 cm Small

For more information visit our Website Sculpture Page