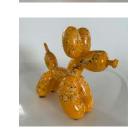

# Balloon Dogs

#### **SCULPTURE**

Marbled - Light and subtle Splashed - bold

Crackled - surface effect Two Tone - base coat tones

Available in these sizes 32 x 35 x 14 cm Large 19 x 19 x 7 cm Small

For more information visit our Website Sculpture Page