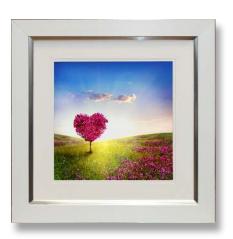

CC827LA Tree Of Humanity 124 x 74 cm with Liquid Art

CC984 Tree of Love II 90 x 90 cm

These are available in 3 sizes

Large 90 x 90 cm Medium 69 x 69 cm Small 50 x 50 cm

CC985 Tree of Love III 90 x 90 cm

SMALL PRINT VERSIONS See page 49/50