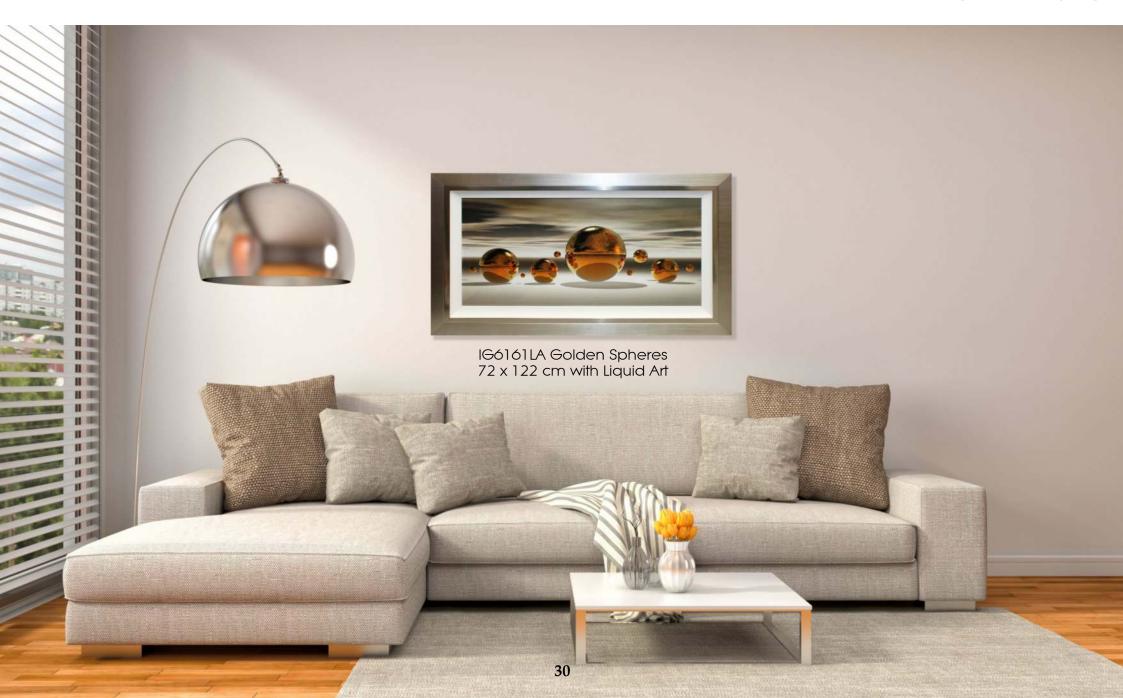

## SPHERES

For more Spheres and Abstracts - Click this LINK

CC457LA Planet Reflections 72 x 122 cm with Liquid Art

1G6161LA Golden Spheres 72 x 122 cm with Liquid Art

CC711LA Silver Hill 7 72 x 122 cm with Liquid Art