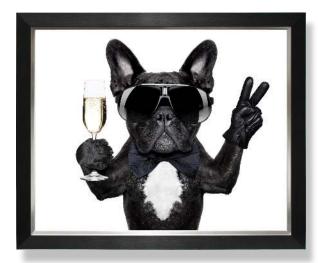

#### DOGS

CC1289 Cool Prosecco Hound 69 x 84 cm

CC1 290 Cool Martini Hound 69 x 84 cm

CC1 289s Cool Prosecco Hound 45 x 55 cm

CC1290s Cool Martini Hound 45 x 55 cm

CC1128LA Dark Astral I 102 x 52 cm

CC1129LA Dark Astral Panel II 102 x 52 cm