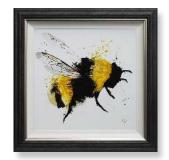

# The Bee Collection

CC893LA Scruffy Bumblebee III (Liquid)

CC857LA Scruffy Bumblebee II (Liquid)

CC893m Scruffy Bumblebee III

CC857m Scruffy Bumblebee II

CC857gLA Scruffy Bumblebee II (GREY) 82.5 x 82.5 cm with Liquid Art