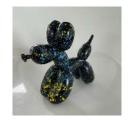

# Balloon Dogs

#### **SCULPTURE**

Marbled - Light and subtle Splashed - bold

Crackled - surface effect Two Tone - base coat tones

Available in these sizes 32 x 35 x 14 cm Large 19 x 19 x 7 cm Small

For more information visit our Website Sculpture Page

CS113 Patch (Berry) Splash

CS121 Storm (Blue) Two Tone