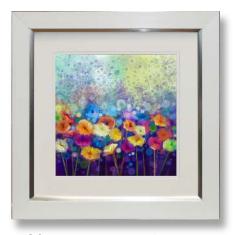

## FLORALS

CC953 The Meadow Flourishing 90 x 90 cm

CC954 The Garden Awakening 90 x 90 cm

These are available in 2 sizes

Large 90 x 90 cm Medium 69 x 69 cm

The see more framed prints with a Nature theme - Click this LINK