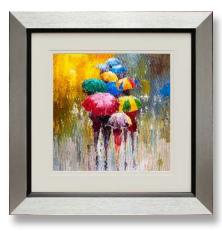

#### COLOURFUL

CC976LA Les Parapluies I 92.5 x 92.5 cm with Liquid Art

CC977LA Les Parapluies II 92.5 x 92.5 cm with Liquid Art

These are available in 3 sizes

Large 92.5 x 92.5 cm

Medium 72.5 x 72.5 cm

Small 50 x 50 cm see p49/50