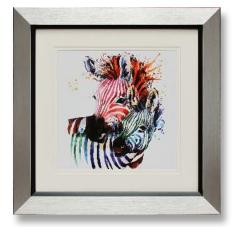

#### ZEBRAS

CC839LA Party Zebras (Liquid) 87 x 87 cm with Liquid Art

CC895LA Party Zebras II (Liquid) 87 x 87 cm with Liquid Art

These are available in 3 sizes

Large 90 x 90 cm Medium 69 x 69 cm Small 50 x 50 cm see p49/50