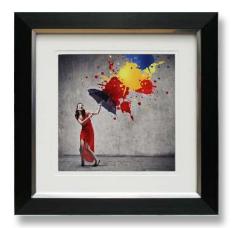

CC898LA Dancing in the Rain I 94 x 94 cm with Liquid Art

These are available in 3 sizes
Large 94 x 94cm
Medium 73 x 73 cm
Small 50 x 50 cm

CC899LA Dancing in the Rain II 94 x 94 cm with Liquid Art

Small Print Versions see pages 49/50