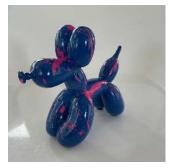

# Balloon Dogs

#### **SCULPTURE**

Marbled - Light and subtle Splashed - bold

Crackled - surface effect Two Tone - base coat tones

Available in these sizes 32 x 35 x 14 cm Large 19 x 19 x 7 cm Small

For more information visit our Website Sculpture Page

CS113 Patch (Berry) Splash

CS121 Storm (Blue) Two Tone