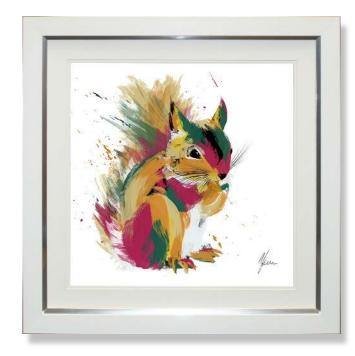

Large 99 x 99 cm Medium 62 x 62 cm On Mirror 87 x 87 cm

CC933m Multi-Hedgehog 69 x 69 cm

Small version 50 x 50 cm

CC934m Multi-Squirrel 69 x 69 cm