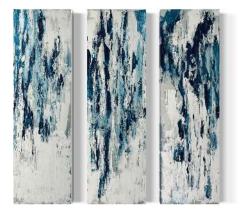

the artist.

Hand-Foiled Prints

# Hand Embellished





Detail



CC1314 Japanese Watermark in Gold - Original 65 x 65 cm



CC1314L Japanese Watermark in Gold 74 x 74 cm



CC1315 Japanese Watermark in Silver
- Original 65 x 65 cm



CC1315L Japanese Watermark in Silver 74 x 74 cm





# Driginals



AL001 Glacier - Aimee Linzi Original 107 x 107 cm

#### Aimee Linzi Originals

Aimee uses acrylic paints and mixed media to create one off abstract artworks. With a choice of colour these works can be specially made for interiors and settings that have a particular colour palette.



AL005 Vibrant Woodland- Aimee Linzi Original 130 x 50 cm



AL004 Manhattan - Aimee Linzi Original 130 x 50 cm

# Driginals - Colour Options

## AIMEE LINZI



AL001 Glacier - Aimee Linzi Original 107 x 107 cm



Glacier - Panel Portrait 130 x 50 cm



Glacier - Panel Landscape 130 x 50 cm



AL004 Manhattan - Aimee Linzi Original 130 x 50 cm



Manhattan Original - with bespoke green colours 130 x 50 cm



Manhattan Original - with bespoke Copper colours 130 x 50 cm

#### Originals - with Colour Options

As these are bespoke pieces, the colours can be tailored to suite the interiors spaces with a specific colour requirement.

Some originals can be made square and panel shape to fit in the appropriate wall space.

#### There is a variety of sizes and framing options to choose from in the The Bee Collection -Click here to see the full range including Liquid Art and Hand-foiled

82 x 82 cm Large 69 x 69 cm Medium Small 50 x 50 cm

# The Bee Collection

CC893LA Scruffy Bumblebee III (Liquid)

CC857L