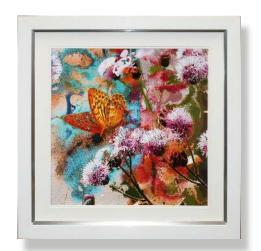

#### NEW

CC1159LA Gathering Nectar I (Liquid Art) 69 x 69 cm

CC1160LA Gathering Nectar 2 (Liquid Art) 69 x 69 cm

CC1159s Gathering Nectar 1 SMALL 50 x 50 cm

CC1160s Gathering Nectar 2 SMALL 50 x 50 cm

CC1270 Remembrance at Sundown I 64-5 x 85 cm