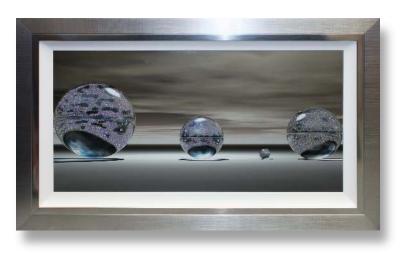

## SPHERES

For more Spheres and Abstracts - Click this LINK

CC457LA Planet Reflections 72 x 122 cm with Liquid Art

1G6161LA Golden Spheres 72 x 122 cm with Liquid Art

CC711LA Silver Hill 7 72 x 122 cm with Liquid Art

CC458LA Silver Ring 72 x 122 cm with Liquid Art

#### **SPHERES**

CC202LA Silver Spheres Square Left 83 x 83 cm with Liquid Art

CC203LA Silver Spheres Square Right 83 x 83 cm with Liquid Art

CC201LA Silver Sphere 72 x 122 cm with Liquid Art

CC1229LAhs2 World Turning II 91 x 91 cm