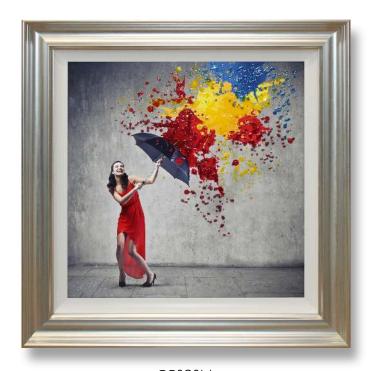

CC898LA Dancing in the Rain I 94 x 94 cm with Liquid Art

These are available in 3 sizes
Large 94 x 94cm
Medium 73 x 73 cm
Small 50 x 50 cm

CC899LA Dancing in the Rain II 94 x 94 cm with Liquid Art

Small Print Versions see pages 49/50