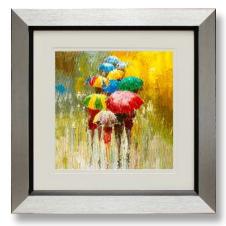

#### COLOURFUL

CC976LA Les Parapluies I 92.5 x 92.5 cm with Liquid Art

CC977LA Les Parapluies II 92.5 x 92.5 cm with Liquid Art

These are available in 3 sizes

Large 92.5 x 92.5 cm

Medium 72.5 x 72.5 cm

Small 50 x 50 cm see p49/50