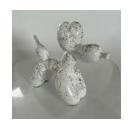

# Balloon Dogs

#### **SCULPTURE**

Marbled - Light and subtle Splashed - bold

Crackled - surface effect Two Tone - base coat tones

Available in these sizes 32 x 35 x 14 cm Large 19 x 19 x 7 cm Small

For more information visit our Website Sculpture Page