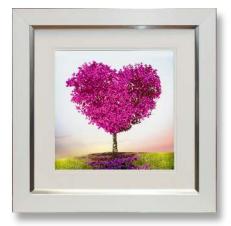

CC827LA Tree Of Humanity 124 x 74 cm with Liquid Art

CC984 Tree of Love II 90 x 90 cm

These are available in 3 sizes

Large 90 x 90 cm Medium 69 x 69 cm Small 50 x 50 cm

CC985 Tree of Love III 90 x 90 cm

SMALL PRINT VERSIONS See page 49/50