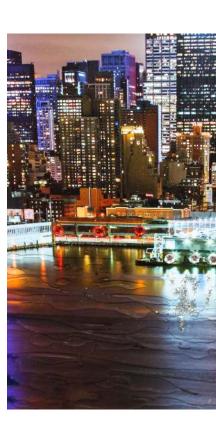

CC960 Silver Birches, Spring 69 x 69 cm

CC962 Silver Birches, Autumn 69 x 69 cm

CC961 Silver Birches, Summer 69 x 69 cm

CC963 Silver Birches, Winter 69 x 69 cm

CC738LA Tree Of Love (Liquid) 124 x 74 cm with Liquid Art

These framed prints are available with Liquid Art

Liquid Art is a skilled hand finished application that complements the print image. Framed prints are beautifully embellished by UK artists, incorporating sparlking crystals to give the finished piece a 3 dimensional effect and eye-catching sparkle.

CC827LA Tree Of Humanity 124 x 74 cm with Liquid Art

CC984 Tree of Love II 90 x 90 cm

These are available in 3 sizes

Large 90 x 90 cm Medium 69 x 69 cm Small 50 x 50 cm

CC985 Tree of Love III 90 x 90 cm

SMALL PRINT VERSIONS See page 49/50