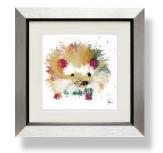

Large 99 x 99 cm Medium 62 x 62 cm On Mirror 87 x 87 cm

CC933m Multi-Hedgehog 69 x 69 cm

Small version 50 x 50 cm

CC934m Multi-Squirrel 69 x 69 cm