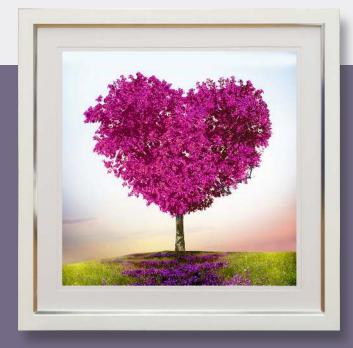

CC827LA Tree Of Humanity 124 x 74 cm with Liquid Art

CC984 Tree of Love II 90 x 90 cm

These are available in 3 sizes

Large 90 x 90 cm Medium 69 x 69 cm Small 50 x 50 cm

CC985 Tree of Love III 90 x 90 cm

SMALL PRINT VERSIONS See page 49/50