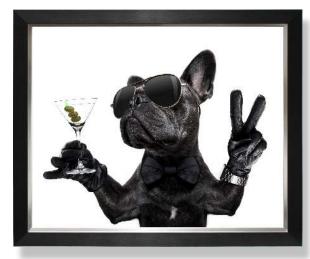

#### DOGS

CC1289 Cool Prosecco Hound 69 x 84 cm

CC1 290 Cool Martini Hound 69 x 84 cm

CC1 289s Cool Prosecco Hound 45 x 55 cm

CC1290s Cool Martini Hound 45 x 55 cm

CC1128LA Dark Astral I 102 x 52 cm

CC1129LA Dark Astral Panel II 102 x 52 cm