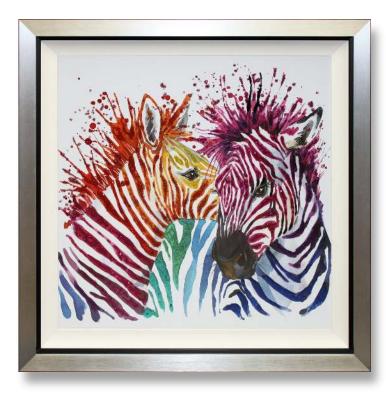

#### ZEBRAS

CC839LA Party Zebras (Liquid) 87 x 87 cm with Liquid Art

CC895LA Party Zebras II (Liquid) 87 x 87 cm with Liquid Art

These are available in 3 sizes

Large 90 x 90 cm Medium 69 x 69 cm Small 50 x 50 cm see p49/50