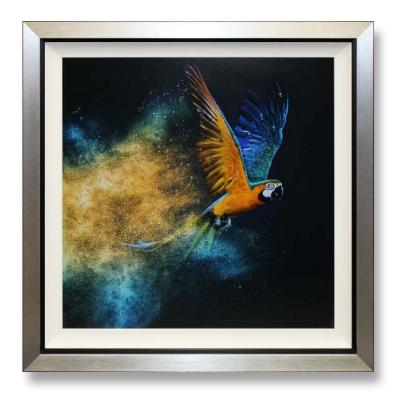

itycapes - Click this LINK









LIQUID

## SCENES



DETAIL



CC1144LA Undisturbed (liquid) 114 x 84 cm

### COASTAL SCENES



CC1269 Mevagissey 114 x 84 cm



CC1269m Mevagissey 63 x 87 cm



CC1269s Mevagissey 59 5 x 49cm

### DAVID FREEMAN



CC1147 Tiger - Pencil Drawing 83 x114 cm

#### DAVID FREEMAN



CC918 Woodland Stream 114 x 69 cm



CC916 Woodland Walk - Solitude 114 x 84 cm



CC917 Woodland Walk - Company 114 x 84 cm



## DAVID FREEMAN



CC791 Autumn Trees 59 x 118 cm



CC604 Halnaker Woods 59 x 118 cm



CC947 The Quiet Visitor 59.5 x 75 cm



CC948 Forest Friend 59.5 x 75 cm



LARGE CC967 A Bright New Day 60 x 126 cm)

MEDIUM CC967m A Bright New Day medium 52 x 100 cm



CC972 Starlings on a Telegraph Wire 42 x 137 cm



CC973 Swallows Waiting To Go 42 x 137 cm





CC832LA Flying Colours II 87 x 87 with Liquid Art



CC833LA Flying Colours III 87 x 87 with Liquid Art



These are available in 3 sizes

Large 90 x 90 cm
Medium 69 x 69 cm
Small 50 x 50 cm see p49/50



#### ZEBRAS



CC839LA Party Zebras (Liquid) 87 x 87 cm with Liquid Art



CC895LA Party Zebras II (Liquid) 87 x 87 cm with Liquid Art





These are available in 3 sizes

Large 90 x 90 cm Medium 69 x 69 cm Small 50 x 50 cm see p49/50



Small Print Versions

#### COLOURFUL





CC976LA Les Parapluies I 92.5 x 92.5 cm with Liquid Art



CC977LA Les Parapluies II 92.5 x 92.5 cm with Liquid Art

These are available in 3 sizes

Large 92.5 x 92.5 cm

Medium 72.5 x 72.5 cm

Small 50 x 50 cm see p49/50





CC898LA Dancing in the Rain I 94 x 94 cm with Liquid Art



These are available in 3 s