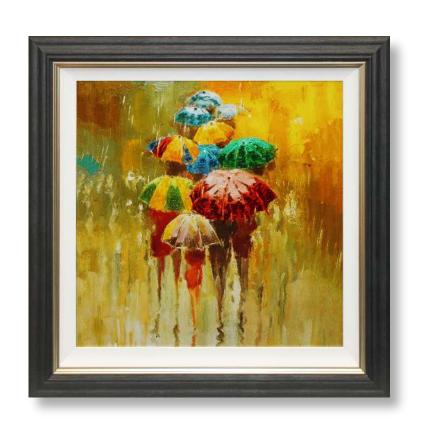

#### COLOURFUL

CC976LA Les Parapluies I 92.5 x 92.5 cm with Liquid Art

CC977LA Les Parapluies II 92.5 x 92.5 cm with Liquid Art

These are available in 3 sizes

Large 92.5 x 92.5 cm

Medium 72.5 x 72.5 cm

Small 50 x 50 cm see p49/50