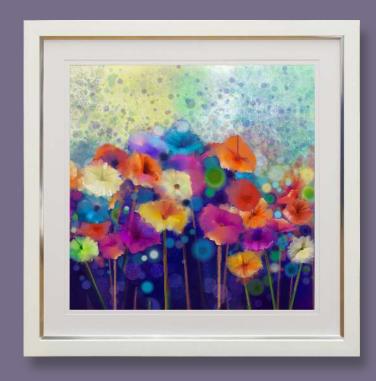

## FLORALS

CC953 The Meadow Flourishing 90 x 90 cm

CC954 The Garden Awakening 90 x 90 cm

These are available in 2 sizes

Large 90 x 90 cm Medium 69 x 69 cm

The see more framed prints with a Nature theme - Click this LINK