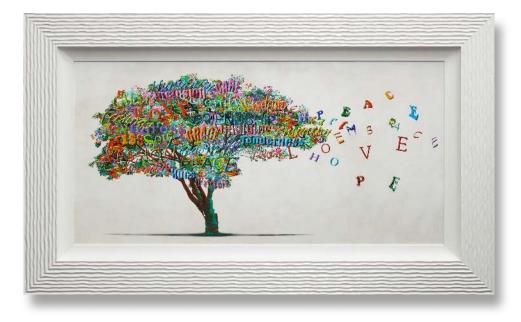

cm Small 50 x 50 cm see p49/50

## FLORALS



CC953 The Meadow Flourishing 90 x 90 cm



CC954 The Garden Awakening 90 x 90 cm

These are available in 2 sizes

Large 90 x 90 cm Medium 69 x 69 cm



The see more framed prints with a Nature theme - Click this LINK

CC960 Silver Birches, Spring 69 x 69 cm



CC962 Silver Birches, Autumn 69 x 69 cm



CC961 Silver Birches, Summer 69 x 69 cm



CC963 Silver Birches, Winter 69 x 69 cm



CC738LA Tree Of Love (Liquid) 124 x 74 cm with Liquid Art



These framed prints are available with Liquid Art

Liquid Art is a skilled hand finished application that complements the print image. Framed prints are beautifully embellished by UK artists, incorporating sparlking crystals to give the finished piece a 3 dimensional effect and eye-catching sparkle.



CC827LA Tree Of Humanity 124 x 74 cm with Liquid Art



CC984 Tree of Love II 90 x 90 cm

These are available in 3 sizes

Large 90 x 90 cm Medium 69 x 69 cm Small 50 x 50 cm



CC985 Tree of Love III 90 x 90 cm

SMALL PRINT VERSIONS See page 49/50



CC984s Tree of Love II 50 x 50 cm Frame



CC985s Tree of Love III 50 x 50 cm Frame

# Landscape Book Prints

#### **TREES**



CC981 The Gardening Book 114 x 84 cm



CC1151 Travel Book 114 x 84 cm



CC1267 River Guide 114 x 84 cm



CC1268 A Leaf out of One's Book 114 x 84 cm



CC1267m 63 x 87 cm



CC1268m 63 x 87 cm



CC1267s 59 5 x 49 cm



CC1268s 59 5 x 49 cm



CC1274 Turning Leaves I 83 x 113 cm



CC1274m Turning Leaves I 63 x 87 cm



CC1274s Turning Leaves I 59.5 x 49 cm



CC1275 Turning Leaves II 83 x 113 cm



CC1275m Turni