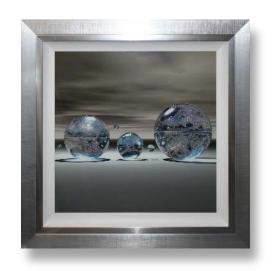

## SPHERES

For more Spheres and Abstracts - Click this LINK

CC457LA Planet Reflections 72 x 122 cm with Liquid Art

1G6161LA Golden Spheres 72 x 122 cm with Liquid Art

CC711LA Silver Hill 7 72 x 122 cm with Liquid Art

CC458LA Silver Ring 72 x 122 cm with Liquid Art

#### **SPHERES**

CC202LA Silver Spheres Square Left 83 x 83 cm with Liquid Art

CC203LA Silver Spheres Square Right 83 x 83 cm with Liquid Art

CC201LA Silver Sphere 72 x 122 cm with Liquid Art

CC1229LAhs2 World Turning II 91 x 91 cm