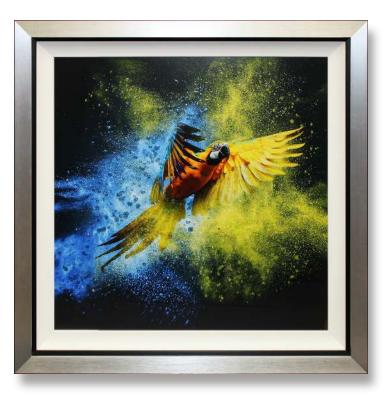

CC972 Starlings on a Telegraph Wire 42 x 137 cm

CC973 Swallows Waiting To Go 42 x 137 cm

CC832LA Flying Colours II 87 x 87 with Liquid Art

CC833LA Flying Colours III 87 x 87 with Liquid Art

These are available in 3 sizes