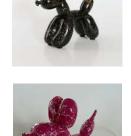

# Balloon Dogs

#### **SCULPTURE**

Marbled - Light and subtle Splashed - bold

Crackled - surface effect Two Tone - base coat tones

Available in these sizes 32 x 35 x 14 cm Large 19 x 19 x 7 cm Small

For more information visit our Website Sculpture Page