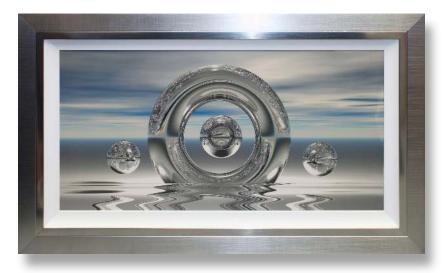

CC977LA Les Parapluies II 92.5 x 92.5 cm with Liquid Art

These are available in 3 sizes

Large 92.5 x 92.5 cm

Medium 72.5 x 72.5 cm

Small 50 x 50 cm see p49/50





CC898LA Dancing in the Rain I 94 x 94 cm with Liquid Art



These are available in 3 sizes
Large 94 x 94cm
Medium 73 x 73 cm
Small 50 x 50 cm





CC899LA Dancing in the Rain II 94 x 94 cm with Liquid Art



Small Print Versions see pages 49/50





For more Framed Figures - Click this LINK





CC831LA Oro Destellos 58 x 114 cm with Liquid Art





CC836LA Memories 67 x 114 cm with Liquid Art

## SPHERES



For more Spheres and Abstracts - Click this LINK



CC457LA Planet Reflections 72 x 122 cm with Liquid Art



1G6161LA Golden Spheres 72 x 122 cm with Liquid Art





CC711LA Silver Hill 7 72 x 122 cm with Liquid Art



CC458LA Silver Ring 72 x 122 cm with Liquid Art



#### **SPHERES**





CC202LA Silver Spheres Square Left 83 x 83 cm with Liquid Art



CC203LA Silver Spheres Square Right 83 x 83 cm with Liquid Art



CC201LA Silver Sphere 72 x 122 cm with Liquid Art





CC1229LAhs2 World Turning II 91 x 91 cm



CC1230LAhs2 World Turning IV 91 x 91 cm



CC1231LAhs2 World Turning VI 91 x 91 cm



The World is Turning



## ABSTRACTS





#### LIQUID ART

#### **ABSTRACTS**



CC1131LA-GM Lunar Abstract



CC983LA-GM Solar Abstract



CC1131LA Lunar Abstract (Liquid Art) 73 x 123 cm



CC983LA Solar Abstract (Liquid Art) 72 x 122 cm



CC978LA Tidal Abstract I (Liquid Art) Size 97 x 72 cm



CC979LA Tidal Abstract II (Liquid Art) Size 97 x 72 cm

## Limited Edition Prints

#### AIMEE LINZI

To see th