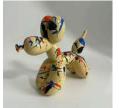

# Balloon Dogs

#### **SCULPTURE**

Marbled - Light and subtle Splashed - bold

Crackled - surface effect Two Tone - base coat tones

Available in these sizes 32 x 35 x 14 cm Large 19 x 19 x 7 cm Small

For more information visit our Website Sculpture Page