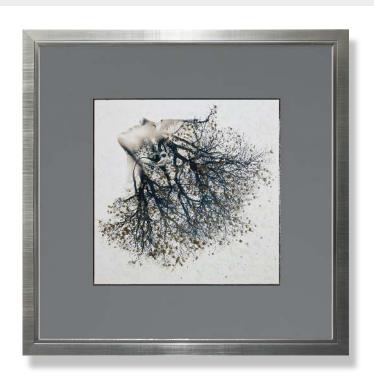

CC960 Silver Birches, Spring 69 x 69 cm

CC962 Silver Birches, Autumn 69 x 69 cm

CC961 Silver Birches, Summer 69 x 69 cm

CC963 Silver Birches, Winter 69 x 69 cm

CC738LA Tree Of Love (Liquid) 124 x 74 cm with Liquid Art

These framed prints are available with Liquid Art

Liquid Art is a skilled hand finished application that complements the print image. Framed prints are beautifully embellished by UK artists, incorporating sparlking crystals to give the finished piece a 3 dimensional effect and eye-catching sparkle.