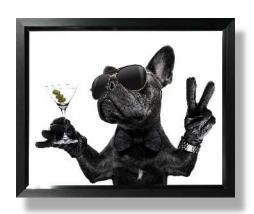

#### DOGS

CC1289 Cool Prosecco Hound 69 x 84 cm

CC1 290 Cool Martini Hound 69 x 84 cm

CC1 289s Cool Prosecco Hound 45 x 55 cm

CC1290s Cool Martini Hound 45 x 55 cm

CC1128LA Dark Astral I 102 x 52 cm

CC1129LA Dark Astral Panel II 102 x 52 cm