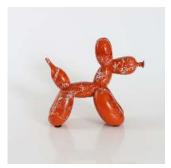

#### **SCULPTURE**

Marbled - Light and subtle Splashed - bold

Crackled - surface effect Two Tone - base coat tones

Available in these sizes 32 x 35 x 14 cm Large 19 x 19 x 7 cm Small

For more information visit our Website Sculpture Page

CS113 Patch (Berry) Splash

CS121 Storm (Blue) Two Tone