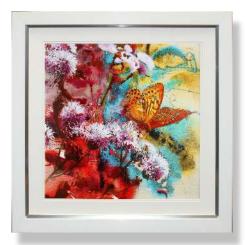

#### NEW

CC1159LA Gathering Nectar I (Liquid Art) 69 x 69 cm

CC1160LA Gathering Nectar 2 (Liquid Art) 69 x 69 cm

CC1159s Gathering Nectar 1 SMALL 50 x 50 cm

CC1160s Gathering Nectar 2 SMALL 50 x 50 cm

CC1270 Remembrance at Sundown I 64-5 x 85 cm