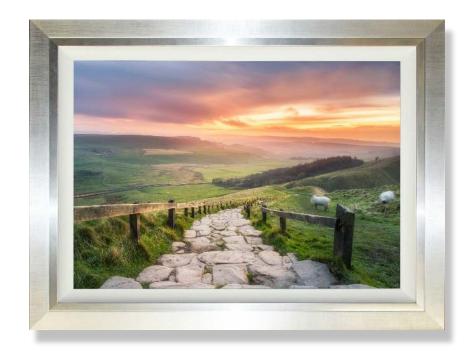

## LANDSCAPES

CC1293 Mountain Stream 114 x 84 cm

CC949 Morning Sun Peak District 114 x 84 cm

CC980 Celebration Bouquet I 90 x 90 cm

CC990 Celebration Bouquet II 90 x 90 cm

These are available in 3 sizes

90 x 90 cm Large