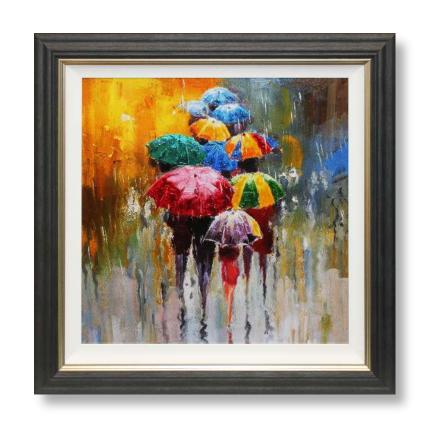

#### COLOURFUL

CC976LA Les Parapluies I 92.5 x 92.5 cm with Liquid Art

CC977LA Les Parapluies II 92.5 x 92.5 cm with Liquid Art

These are available in 3 sizes

Large 92.5 x 92.5 cm

Medium 72.5 x 72.5 cm

Small 50 x 50 cm see p49/50