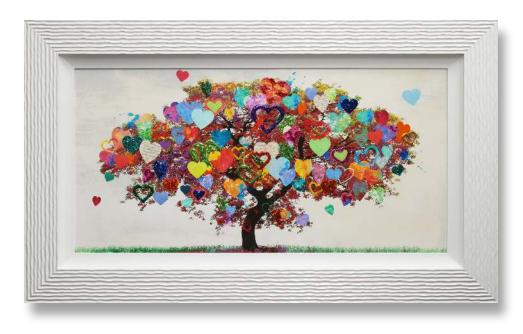

CC827LA Tree Of Humanity 124 x 74 cm with Liquid Art

CC984 Tree of Love II 90 x 90 cm

These are available in 3 sizes

Large 90 x 90 cm Medium 69 x 69 cm Small 50 x 50 cm

CC985 Tree of Love III 90 x 90 cm

SMALL PRINT VERSIONS See page 49/50