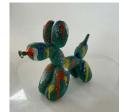

# Balloon Dogs

#### **SCULPTURE**

Marbled - Light and subtle Splashed - bold

Crackled - surface effect Two Tone - base coat tones

Available in these sizes 32 x 35 x 14 cm Large 19 x 19 x 7 cm Small

For more information visit our Website Sculpture Page