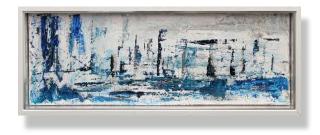

#### **ABSTRACTS**

CC1131LA-GM Lunar Abstract

CC983LA-GM Solar Abstract

CC1131LA Lunar Abstract (Liquid Art) 73 x 123 cm

CC983LA Solar Abstract (Liquid Art) 72 x 122 cm

CC978LA Tidal Abstract I (Liquid Art) Size 97 x 72 cm

CC979LA Tidal Abstract II (Liquid Art) Size 97 x 72 cm