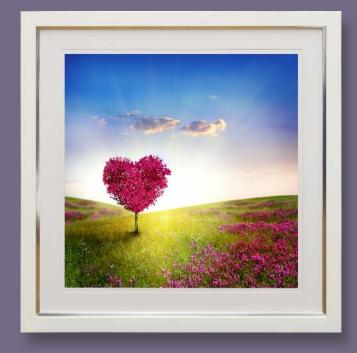

CC827LA Tree Of Humanity 124 x 74 cm with Liquid Art

CC984 Tree of Love II 90 x 90 cm

These are available in 3 sizes

Large 90 x 90 cm Medium 69 x 69 cm Small 50 x 50 cm

CC985 Tree of Love III 90 x 90 cm

SMALL PRINT VERSIONS See page 49/50