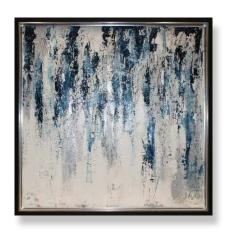

#### **ABSTRACTS**

CC1131LA-GM Lunar Abstract

CC983LA-GM Solar Abstract

CC1131LA Lunar Abstract (Liquid Art) 73 x 123 cm

CC983LA Solar Abstract (Liquid Art) 72 x 122 cm

CC978LA Tidal Abstract I (Liquid Art) Size 97 x 72 cm