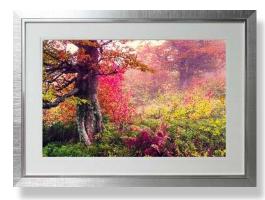

bellished by UK artists, incorporating sparlking crystals to give the finished piece a 3 dimensional effect and eye-catching sparkle.



CC827LA Tree Of Humanity 124 x 74 cm with Liquid Art



CC984 Tree of Love II 90 x 90 cm

These are available in 3 sizes

Large 90 x 90 cm Medium 69 x 69 cm Small 50 x 50 cm



CC985 Tree of Love III 90 x 90 cm

SMALL PRINT VERSIONS See page 49/50



CC984s Tree of Love II 50 x 50 cm Frame



CC985s Tree of Love III 50 x 50 cm Frame

# Landscape Book Prints

#### **TREES**



CC981 The Gardening Book 114 x 84 cm



CC1151 Travel Book 114 x 84 cm



CC1267 River Guide 114 x 84 cm



CC1268 A Leaf out of One's Book 114 x 84 cm



CC1267m 63 x 87 cm



CC1268m 63 x 87 cm



CC1267s 59 5 x 49 cm



CC1268s 59 5 x 49 cm



CC1274 Turning Leaves I 83 x 113 cm



CC1274m Turning Leaves I 63 x 87 cm



CC1274s Turning Leaves I 59.5 x 49 cm



CC1275 Turning Leaves II 83 x 113 cm



CC1275m Turning Leaves II 63 x 87 cm



CC1275s Turning Leaves II 59.5 x 49 cm

## SEASCAPES



CC968 A Jura Sunset 83 x 83 cm



CC969 Machair Wild Cotton 83 x 83 cm



CC995 Reflets I 67 x 67 cm



CC996 Reflets II 67 x 67 cm



CC792LA Les Barques 123 x 73 cm with Liquid Art



## SCENES



CC1132LA Rialto Bridge Liquid Art 114 x 84 cm

## STREETSCENES



## STREETSCENES



CC982 A Second Date in Paris 103 x 83 cm





For more Framed Citycapes - Click this LINK









LIQUID

## SCENES



DETAIL



CC1144LA Undisturbed (liquid) 114 x 84 cm

### COASTAL SCENES



CC1269 Mevagissey 114 x 84 cm



CC1269m Mevagissey 63 x 87 cm



CC1269s Mevagissey 59 5 x 49cm

### D