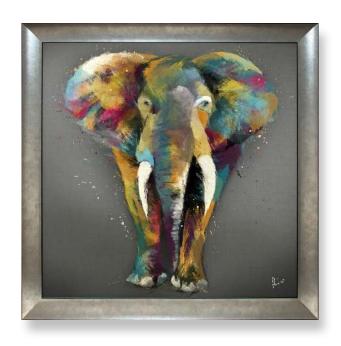

# Dn Safari

CC1168 Multi Elephant II on Grey 99 x 99 cm Also available with LIQUID ART

CC1169LA Multi Giraffe on Grey (Liquid Art) 99 x 99 cm Also available with LIQUID ART

These are available in plain or with liquid art in these sizes Large 99 x 99 cm