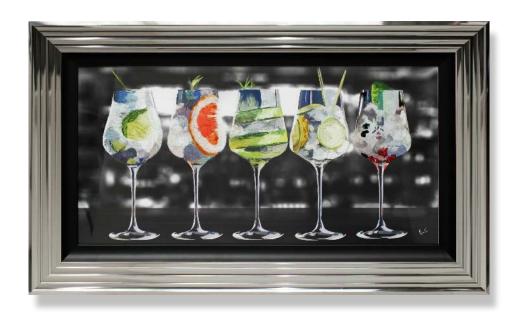

# Cocktails

CC1085LA Gin Bar (Liquid) 73 x 123 cm

CC1086LA Shaken Not Stirred 73 x 73 cm

CC1087LA Mother's Ruin 73 x 73 cm