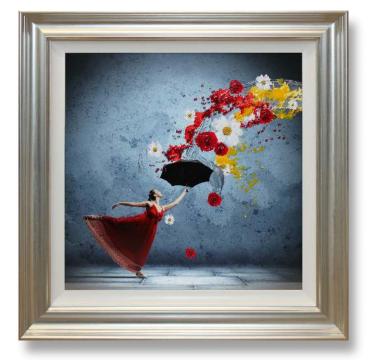

CC898LA Dancing in the Rain I 94 x 94 cm with Liquid Art

These are available in 3 sizes
Large 94 x 94cm
Medium 73 x 73 cm
Small 50 x 50 cm

CC899LA Dancing in the Rain II 94 x 94 cm with Liquid Art

Small Print Versions see pages 49/50