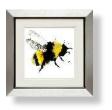

CC893gLA Scruffy Bumblebee III (GREY) 82.5 x 82.5 cm with Liquid Art

CC893s

CC857s