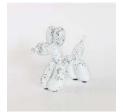

# Balloon Dogs

#### **SCULPTURE**

Marbled - Light and subtle Splashed - bold

Crackled - surface effect Two Tone - base coat tones

Available in these sizes 32 x 35 x 14 cm Large 19 x 19 x 7 cm Small

For more information visit our Website Sculpture Page