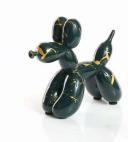

CS117 Bella White Gold Marbled

CS161 Rudolph Red Splash

CS161s Rudolph Small

CS164s Holly -Green Small

CS164 Holly Green Splash

CS154 Solo Standing White Gold Marbled

CS155 Honey Sitting White Gold Marbled

CS162 COMET Red Splash

CS166 Dancer Green Splash

CS163 CUPID Red Splash

CS165 Blossom Green Splash

Coloured and finished by hand in the UK. The four distinct styles are specific to the product codes and names.