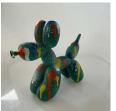

# Balloon Dogs & Bull Dogs

#### **SCULPTURE**

Marbled - Light and subtle

Splashed - bold

Crackled - surface effect

Shimmer - base coat tones

For more information visit our Website Sculpture Page

Available in these sizes
Large 32 x 35 x 14 cm
Small 19 x 19 x 7 cm

CS117 Bella White Gold Marbled Balloon Dog

Available in these sizes Standing 29 x 37 x 18 cm Sitting 33 x 33 x 18 cm

CS154 Solo Standing White Gold Marbled Bull Dog

CS155 Honey Sitting White Gold Marbled Bull Dog