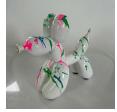

## Christmas Dogs

#### **SCULPTURE**

For more information visit our Website Sculpture Page

Available in these sizes Large 32 x 35 x 14 cm Small 19 x 19 x 7 cm

Available in these sizes Standing 29 x 37 x 18 cm Sitting 33 x 33 x 18 cm

CS117 Bella White Gold Marbled

CS161 Rudolph Red Splash

CS161s Rudolph Small

CS164s Holly -Green Small

CS164 Holly Green Splash

CS154 Solo Standing White Gold Marbled

CS155 Honey Sitting White Gold Marbled

CS162 COMET Red Splash

CS166 Dancer Green Splash

CS163 CUPID Red Splash

CS165 Blossom Green Splash

Coloured and finished by hand in the UK. The four distinct styles are specific to the product codes and names.