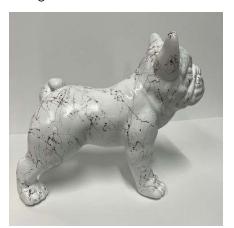

CS117 Bella White Gold Marbled Balloon Dog

Available in these sizes Standing 29 x 37 x 18 cm Sitting 33 x 33 x 18 cm

CS154 Solo Standing White Gold Marbled Bull Dog

CS155 Honey Sitting White Gold Marbled Bull Dog