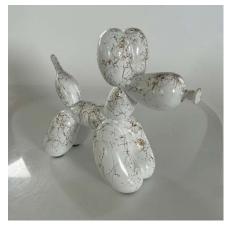

CS117 Bella White Gold Marbled Balloon Dog

Available in these sizes Standing 29 x 37 x 18 cm Sitting 33 x 33 x 18 cm

CS154 Solo Standing White Gold Marbled Bull Dog

CS155 Honey Sitting White Gold Marbled Bull Dog