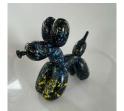

# Balloon Dogs & Bull Dogs

#### **SCULPTURE**

Marbled - Light and subtle

Splashed - bold

Crackled - surface effect

Shimmer - base coat tones

For more information visit our Website Sculpture Page

Available in these sizes
Large 32 x 35 x 14 cm
Small 19 x 19 x 7 cm

CS117 Bella White Gold Marbled Balloon Dog

Available in these sizes Standing 29 x 37 x 18 cm Sitting 33 x 33 x 18 cm

CS154 Solo Standing White Gold Marbled Bull Dog

CS155 Honey Sitting White Gold Marbled Bull Dog