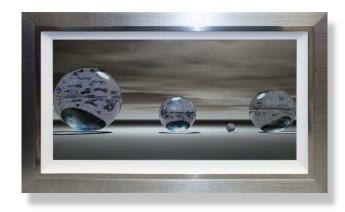

### COMPLETE COLOUR Winter 2023 Collection

CC201LA Silver Sphere Liquid 72 x 122 cm

CC783 City Lights NYC 98 x 98 cm