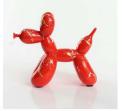

CS117 Bella White Gold Marbled

CS161 Rudolph Red Splash

CS161s Rudolph Small

CS164s Holly -Green Small

CS164 Holly Green Splash

CS154 Solo Standing White Gold Marbled

CS155 Honey Sitting White Gold Marbled

CS162 COMET Red Splash

CS166 Dancer Green Splash

CS163 CUPID Red Splash

CS165 Blossom Green Splash

Coloured and finished by hand in the UK. The four distinct styles are specific to the product codes and names.