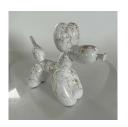

# Balloon Dogs & Bull Dogs

#### **SCULPTURE**

Marbled - Light and subtle

Splashed - bold

Crackled - surface effect

Shimmer - base coat tones

For more information visit our Website Sculpture Page

Available in these sizes
Large 32 x 35 x 14 cm
Small 19 x 19 x 7 cm