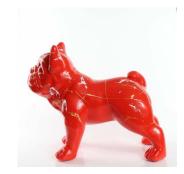

CS117 Bella White Gold Marbled Balloon Dog

Available in these sizes Standing 29 x 37 x 18 cm Sitting 33 x 33 x 18 cm

CS154 Solo Standing White Gold Marbled Bull Dog

CS155 Honey Sitting White Gold Marbled Bull Dog