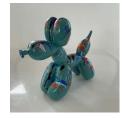

# Balloon Dogs & Bull Dogs

#### **SCULPTURE**

Marbled - Light and subtle

Splashed - bold

Crackled - surface effect

Shimmer - base coat tones

For more information visit our Website Sculpture Page

Available in these sizes
Large 32 x 35 x 14 cm
Small 19 x 19 x 7 cm

CS117 Bella White Gold Marbled Balloon Dog

Available in these sizes Standing 29 x 37 x 18 cm Sitting 33 x 33 x 18 cm

CS154 Solo Standing White Gold Marbled Bull Dog

CS155 Honey Sitting White Gold Marbled Bull Dog