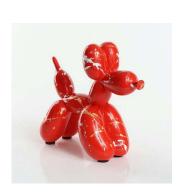

CS117 Bella White Gold Marbled

CS161 Rudolph Red Splash

CS161s Rudolph Small

CS164s Holly -Green Small

CS164 Holly Green Splash

CS154 Solo Standing White Gold Marbled

CS155 Honey Sitting White Gold Marbled

CS162 COMET Red Splash

CS166 Dancer Green Splash

CS163 CUPID Red Splash

CS165 Blossom Green Splash

Coloured and finished by hand in the UK. The four distinct styles are specific to the product codes and names.