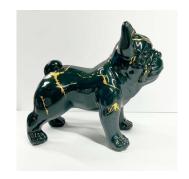

## Christmas Dogs

#### **SCULPTURE**

For more information visit our Website Sculpture Page

Available in these sizes Large 32 x 35 x 14 cm Small 19 x 19 x 7 cm

Available in these sizes Standing 29 x 37 x 18 cm Sitting 33 x 33 x 18 cm

CS117 Bella White Gold Marbled

CS161 Rudolph Red Splash

CS161s Rudolph Small

CS164s Holly -Green Small

CS164 Holly Green Splash

CS154 Solo Standing White Gold Marbled

CS155 Honey Sitting White Gold Marbled

CS162 COMET Red Splash

CS166 Dancer Green Splash

CS163 CUPID Red Splash

CS165 Blossom Green Splash

Coloured and finished by hand in the UK. The four distinct styles are specific to the product codes and names.