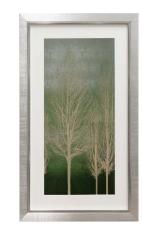

#### **TREES**

CC27776m Gold Forest on Blue 63 x 87 cm

CC27775m Gold Forest on Aqua 63 x 87 cm

Each of the eight Panels are 77 x 47 cm

CC27765 Gold Trees on GREEN Panel I

CC27766 Gold Trees on GREEN Panel II

CC27769 White Trees on Gold Panel I

CC27770 White Trees on Gold Panel II

CC27773 Gold Trees on Aqua Panel I

CC27774 Gold Trees on Aqua Panel II

CC27803 Gold Trees on Purple Panel I

CC27804 Gold Trees on Purple Panel II