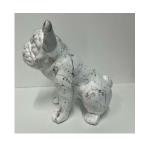

# Balloon Dogs & Bull Dogs

#### **SCULPTURE**

Marbled - Light and subtle

Splashed - bold

Crackled - surface effect

Shimmer - base coat tones

For more information visit our Website Sculpture Page

Available in these sizes
Large 32 x 35 x 14 cm
Small 19 x 19 x 7 cm

CS117 Bella White Gold Marbled Balloon Dog

Available in these sizes Standing 29 x 37 x 18 cm Sitting 33 x 33 x 18 cm

CS154 Solo Standing White Gold Marbled Bull Dog

CS155 Honey Sitting White Gold Marbled Bull Dog