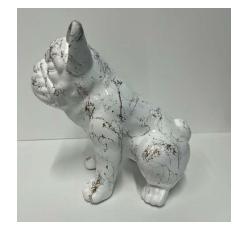

CS117 Bella White Gold Marbled Balloon Dog

Available in these sizes Standing 29 x 37 x 18 cm Sitting 33 x 33 x 18 cm

CS154 Solo Standing White Gold Marbled Bull Dog

CS155 Honey Sitting White Gold Marbled Bull Dog