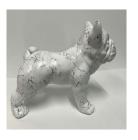

# Balloon Dogs & Bull Dogs

#### **SCULPTURE**

Marbled - Light and subtle

Splashed - bold

Crackled - surface effect

Shimmer - base coat tones

For more information visit our Website Sculpture Page

Available in these sizes
Large 32 x 35 x 14 cm
Small 19 x 19 x 7 cm

CS117 Bella White Gold Marbled Balloon Dog

Available in these sizes Standing 29 x 37 x 18 cm Sitting 33 x 33 x 18 cm

CS154 Solo Standing White Gold Marbled Bull Dog

CS155 Honey Sitting White Gold Marbled Bull Dog