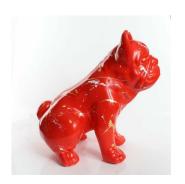

## Christmas Dogs

#### **SCULPTURE**

For more information visit our Website Sculpture Page

Available in these sizes Large 32 x 35 x 14 cm Small 19 x 19 x 7 cm

Available in these sizes Standing 29 x 37 x 18 cm Sitting 33 x 33 x 18 cm

CS117 Bella White Gold Marbled

CS161 Rudolph Red Splash

CS161s Rudolph Small

CS164s Holly -Green Small

CS164 Holly Green Splash

CS154 Solo Standing White Gold Marbled

CS155 Honey Sitting White Gold Marbled

CS162 COMET Red Splash

CS166 Dancer Green Splash

CS163 CUPID Red Splash

CS165 Blossom Green Splash

Coloured and finished by hand in the UK. The four distinct styles are specific to the product codes and names.