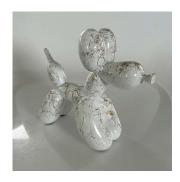

CS117 Bella White Gold Marbled Balloon Dog

Available in these sizes Standing 29 x 37 x 18 cm Sitting 33 x 33 x 18 cm

CS154 Solo Standing White Gold Marbled Bull Dog

CS155 Honey Sitting White Gold Marbled Bull Dog