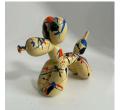

# Balloon Dogs & Bull Dogs

#### **SCULPTURE**

Marbled - Light and subtle

Splashed - bold

Crackled - surface effect

Shimmer - base coat tones

For more information visit our Website Sculpture Page

Available in these sizes
Large 32 x 35 x 14 cm
Small 19 x 19 x 7 cm

CS117 Bella White Gold Marbled Balloon Dog

Available in these sizes Standing 29 x 37 x 18 cm Sitting 33 x 33 x 18 cm

CS154 Solo Standing White Gold Marbled Bull Dog

CS155 Honey Sitting White Gold Marbled Bull Dog