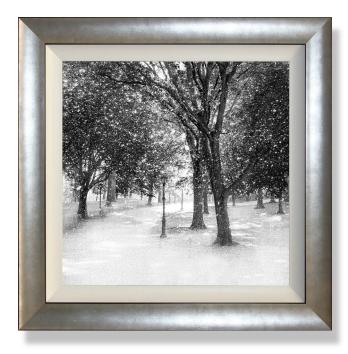

CC1112 Path Away II Silver HS2 83 x 83 cm

CC1108 Path home II Silver HS2 83 x 83 cm

Email: sales@completecolour.com