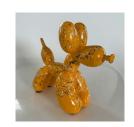

# Balloon Dogs & Bull Dogs

#### **SCULPTURE**

Marbled - Light and subtle

Splashed - bold

Crackled - surface effect

Shimmer - base coat tones

For more information visit our Website Sculpture Page

Available in these sizes
Large 32 x 35 x 14 cm
Small 19 x 19 x 7 cm