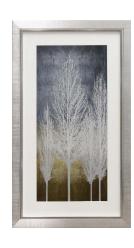

#### **TREES**

CC27776m Gold Forest on Blue 63 x 87 cm

CC27775m Gold Forest on Aqua 63 x 87 cm

Each of the eight Panels are 77 x 47 cm

CC27765 Gold Trees on GREEN Panel I

CC27766 Gold Trees on GREEN Panel II