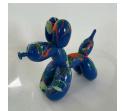

# Balloon Dogs & Bull Dogs

#### **SCULPTURE**

Marbled - Light and subtle

Splashed - bold

Crackled - surface effect

Shimmer - base coat tones

For more information visit our Website Sculpture Page

Available in these sizes
Large 32 x 35 x 14 cm
Small 19 x 19 x 7 cm

CS117 Bella White Gold Marbled Balloon Dog

Available in these sizes Standing 29 x 37 x 18 cm Sitting 33 x 33 x 18 cm

CS154 Solo Standing White Gold Marbled Bull Dog

CS155 Honey Sitting White Gold Marbled Bull Dog