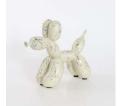

# Balloon Dogs & Bull Dogs

#### **SCULPTURE**

Marbled - Light and subtle

Splashed - bold

Crackled - surface effect

Shimmer - base coat tones

For more information visit our Website Sculpture Page

Available in these sizes
Large 32 x 35 x 14 cm
Small 19 x 19 x 7 cm

CS117 Bella White Gold Marbled Balloon Dog

Available in these sizes Standing 29 x 37 x 18 cm Sitting 33 x 33 x 18 cm

CS154 Solo Standing White Gold Marbled Bull Dog

CS155 Honey Sitting White Gold Marbled Bull Dog