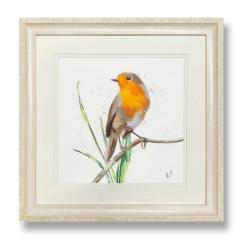

#### SMALL PICTURES

CC1322 Robin 47 x 47 cm

CC1323 Blue Tit 47 x 47 cm

CC1324 Goldfinch 47 x 47 cm