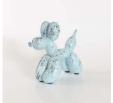

# Balloon Dogs & Bull Dogs

#### **SCULPTURE**

Marbled - Light and subtle

Splashed - bold

Crackled - surface effect

Shimmer - base coat tones

For more information visit our Website Sculpture Page

Available in these sizes
Large 32 x 35 x 14 cm
Small 19 x 19 x 7 cm

CS117 Bella White Gold Marbled Balloon Dog

Available in these sizes Standing 29 x 37 x 18 cm Sitting 33 x 33 x 18 cm

CS154 Solo Standing White Gold Marbled Bull Dog

CS155 Honey Sitting White Gold Marbled Bull Dog