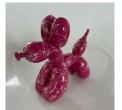

# Balloon Dogs & Bull Dogs

#### **SCULPTURE**

Marbled - Light and subtle

Splashed - bold

Crackled - surface effect

Shimmer - base coat tones

For more information visit our Website Sculpture Page

Available in these sizes
Large 32 x 35 x 14 cm
Small 19 x 19 x 7 cm