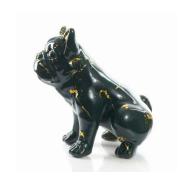

CS117 Bella White Gold Marbled Balloon Dog

Available in these sizes Standing 29 x 37 x 18 cm Sitting 33 x 33 x 18 cm

CS154 Solo Standing White Gold Marbled Bull Dog

CS155 Honey Sitting White Gold Marbled Bull Dog