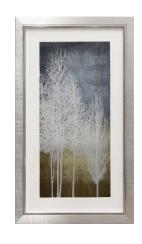

#### **TREES**

CC27776m Gold Forest on Blue 63 x 87 cm

CC27775m Gold Forest on Aqua 63 x 87 cm

Each of the eight Panels are 77 x 47 cm

CC27765 Gold Trees on GREEN Panel I

CC27766 Gold Trees on GREEN Panel II

CC27769 White Trees on Gold Panel I

CC27770 White Trees on Gold Panel II

CC27773 Gold Trees on Aqua Panel I

CC27774 Gold Trees on Aqua Panel II

CC27803 Gold Trees on Purple Panel I

CC27804 Gold Trees on Purple Panel II