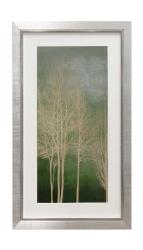

#### **TREES**

CC27776m Gold Forest on Blue 63 x 87 cm

CC27775m Gold Forest on Aqua 63 x 87 cm

Each of the eight Panels are 77 x 47 cm

CC27765 Gold Trees on GREEN Panel I

CC27766 Gold Trees on GREEN Panel II

CC27769 White Trees on Gold Panel I

CC27770 White Trees on Gold Panel II

CC27773 Gold Trees on Aqua Panel I

CC27774 Gold Trees on Aqua Panel II

CC27803 Gold Trees on Purple Panel I

CC27804 Gold Trees on Purple Panel II