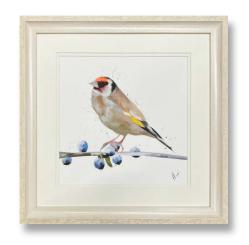

#### SMALL PICTURES

CC1322 Robin 47 x 47 cm

CC1323 Blue Tit 47 x 47 cm

CC1324 Goldfinch 47 x 47 cm