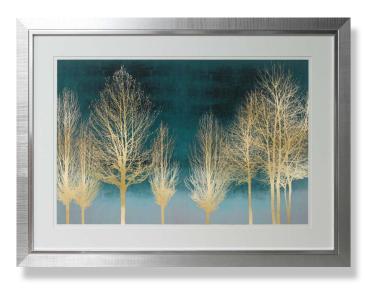

#### **TREES**

CC27776m Gold Forest on Blue 63 x 87 cm

CC27775m Gold Forest on Aqua 63 x 87 cm

Each of the eight Panels are 77 x 47 cm

CC27765 Gold Trees on GREEN Panel I

CC27766 Gold Trees on GREEN Panel II