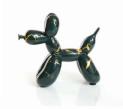

CS117 Bella White Gold Marbled

CS161 Rudolph Red Splash

CS161s Rudolph Small

CS164s Holly -Green Small

CS164 Holly Green Splash

CS154 Solo Standing White Gold Marbled

CS155 Honey Sitting White Gold Marbled

CS162 COMET Red Splash

CS166 Dancer Green Splash

CS163 CUPID Red Splash

CS165 Blossom Green Splash

Coloured and finished by hand in the UK. The four distinct styles are specific to the product codes and names.