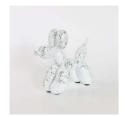

# Balloon Dogs & Bull Dogs

#### **SCULPTURE**

Marbled - Light and subtle

Splashed - bold

Crackled - surface effect

Shimmer - base coat tones

For more information visit our Website Sculpture Page

Available in these sizes
Large 32 x 35 x 14 cm
Small 19 x 19 x 7 cm