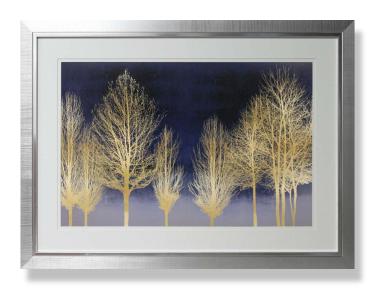

#### **TREES**

CC27776m Gold Forest on Blue 63 x 87 cm

CC27775m Gold Forest on Aqua 63 x 87 cm

Each of the eight Panels are 77 x 47 cm

CC27765 Gold Trees on GREEN Panel I

CC27766 Gold Trees on GREEN Panel II