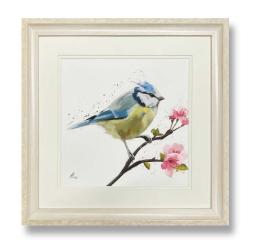

#### SMALL PICTURES

CC1322 Robin 47 x 47 cm

CC1323 Blue Tit 47 x 47 cm

CC1324 Goldfinch 47 x 47 cm