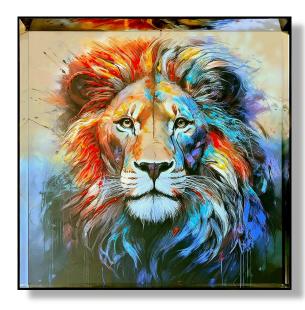

CC1356 Penelope 99 x 99 cm

CC1356m Penelope 64 x 64 cm

CC1397LA Cornelius 89 x 89 cm