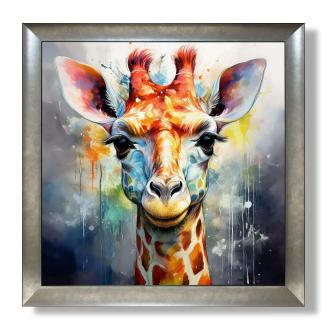

CC1356 Penelope 99 x 99 cm

CC1356m Penelope 64 x 64 cm

CC1397LA Cornelius 89 x 89 cm