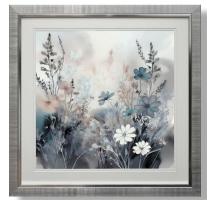

## Trees and Flowers

CC1364 Sunbeams in the Forest I 65 x 65 cm

CC1365 Sunbeams in the Forest Ii 65 x 65 cm

CC1376 Autumn Trees I 89 x 89 cm

CC137 Autumn Trees li 89 x 89 cm

CC1360 Wild Flowers Violet Tint I 69 x 69 cm

CC1361 Wild Flowers Violet Tint II 69 x 69 cm

CC1362 Wild Flowers Blue Tint I 69 x 69 cm

CC1363 Wild Flowers Blue Tint II 69 x 69 cm