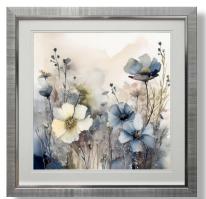

## Trees and Flowers

CC1364 Sunbeams in the Forest I 65 x 65 cm

CC1365 Sunbeams in the Forest Ii 65 x 65 cm

CC1376 Autumn Trees I 89 x 89 cm

CC137 Autumn Trees li 89 x 89 cm

CC1360 Wild Flowers Violet Tint I 69 x 69 cm

CC1361 Wild Flowers Violet Tint II 69 x 69 cm

CC1362 Wild Flowers Blue Tint I 69 x 69 cm

CC1363 Wild Flowers Blue Tint II 69 x 69 cm