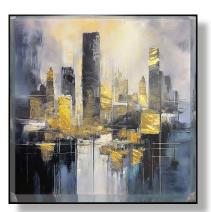

## Foil Embellishment

CC1390F City Sunlight after Rain 112 x 75 cm

CC1380F City Sunlight after Rain I 89 x 89 cm

CC1381F City Sunlight after Rain II 89 x 89 cm

CC1382F Aqua Pebbles Abstract I 89 x 89 cm

CC1383F Aqua Pebbles Abstract II 89 x 89 cm