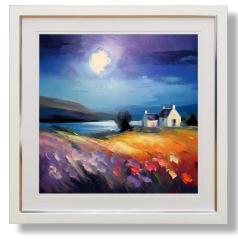

## The Forest

CC1396 Sunbeams in The Forest 114 x 84 cm

CC1384 Autumn trees landscape 70 x121cm

CC1357 A Walk on the Beach I 58 x 111 cm

CC1358 A Walk on the Beach II 58 x 111 cm

CC1368 The View from the Cliffs I 89 x 89 cm

CC1369
The View from the Cliffs II
89 x 89 cm

CC1370 The View from the Shore I 9 x 89 cm

CC1371 The View from the Shore II 89 x 89 cm

CC1395 Sailing Boats Seascape 123 x 73 cm

CC1366 Setting Sail I 69 x 69 cm