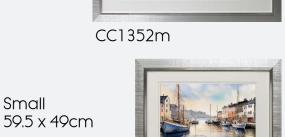

#### SMALL PICTURES

Overbrushed 77 x 114 cm

CC1352ob Evening Harbour Side I

CC1353ob Evening Harbour Side II

CC1354ob Morning Harbour Side I

CC1355ob Morning Harbour Side II

Medium 63 x 87 cm

Small

CC1352s

CC1353m

CC1353s

CC1354m

CC1354s

CC1355m

CC1355s