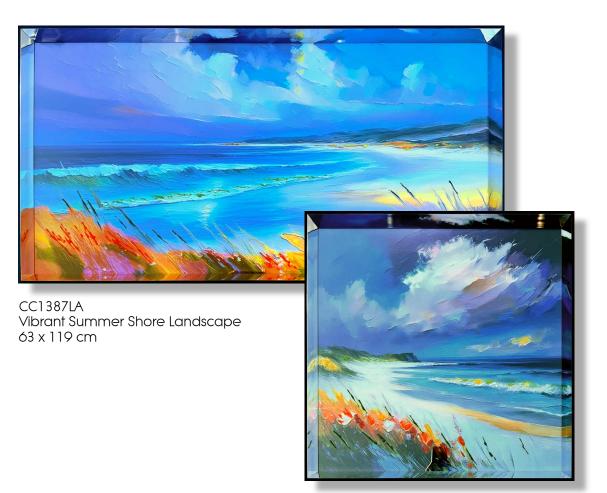

# Vibrant

CC1387ob Vibrant Summer Shore Landscape 65 x 121 cm

CC1391obm Sunlight On the Sea Landscape  $58 \times 111 \text{ cm}$ 

CC1391 Sunlight On the Sea Landscape 123 x 73 cm

CC1392 Moonlight On the Sea Landscape 123 x 73 cm