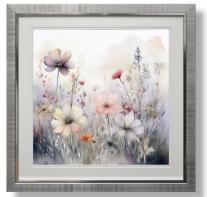

## Trees and Flowers

CC1364 Sunbeams in the Forest I 65 x 65 cm

CC1365 Sunbeams in the Forest Ii 65 x 65 cm

CC1376 Autumn Trees I 89 x 89 cm

CC137 Autumn Trees li 89 x 89 cm

CC1360 Wild Flowers Violet Tint I 69 x 69 cm

CC1361 Wild Flowers Violet Tint II 69 x 69 cm

CC1362 Wild Flowers Blue Tint I 69 x 69 cm

CC1363 Wild Flowers Blue Tint II 69 x 69 cm