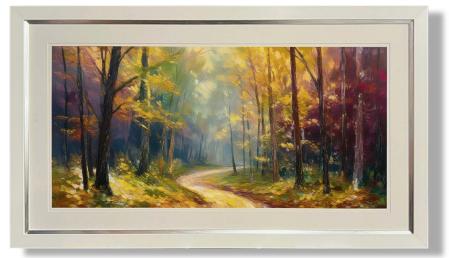

## Trees and Flowers

CC1364 Sunbeams in the Forest I 65 x 65 cm

CC1365 Sunbeams in the Forest Ii 65 x 65 cm

CC1376 Autumn Trees I 89 x 89 cm

CC137 Autumn Trees li 89 x 89 cm

CC1360 Wild Flowers Violet Tint I 69 x 69 cm

## The Forest

CC1396 Sunbeams in The Forest 114 x 84 cm

CC1384 Autumn trees landscape 70 x121cm

CC1357 A Walk on the Beach I 58 x 111 cm

CC1358 A Walk on the Beach II 58 x 111 cm

CC1368 The View from the Cliffs I 89 x 89 cm